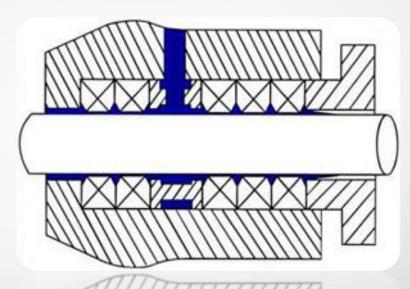

## Anti-Keystone®

- Reduced friction
- Lower energy consumption
- Longer packing and shaft/sleeve life

## **Mechanical Compression Packing**

The inventor of the Air-Operated Double-Diaphragm (AODD) pump and developer of a state-of-the-art Air Distribution Systems (ADS) that significantly increase positive displacement pump productivity by reducing air consumption and maintenance for the most energy-efficient AODD pump operation possible.