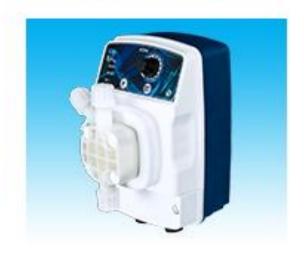

### **PKX Series**

The PKX Series solenoid dosing pump models include a wall or foot mounting option and are simple to use, highly reliable, and provide compact dimensions.

PUMPS \* VALVES \* SOLIDS CONTROL EQUIPMENT