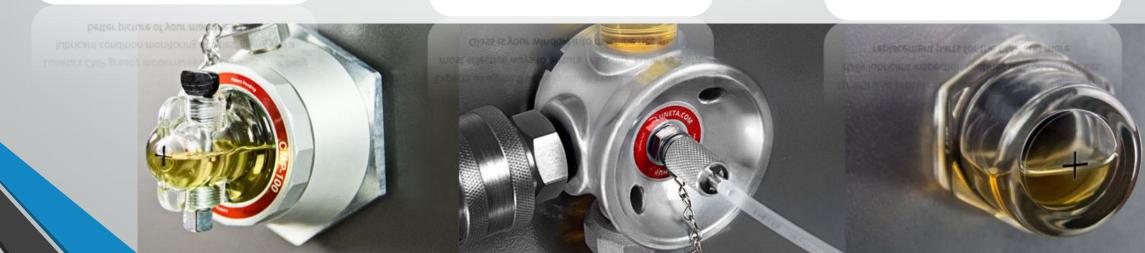

#### CONDITION MONITORING

Luneta's CMP greatly modernizes and expands your daily lubricant condition monitoring abilities, giving you a better picture of your machine health.

#### VISUAL INSPECTION

Experts all agree that daily visual inspection is one of the most effective ways to ensure reliability. Luneta's Sight Glass is your window into machine health.

#### TOOLS OF THE TRADE

Luneta also provides the tools you need to upgrade your daily lubricant inspection routines with oil sample kits, replacement parts for the CMP and more.

- Inlet Filter Silencers
- Liquid Removal/Separator
   Vacuum Pump Filters
- Oil Mist Eliminators