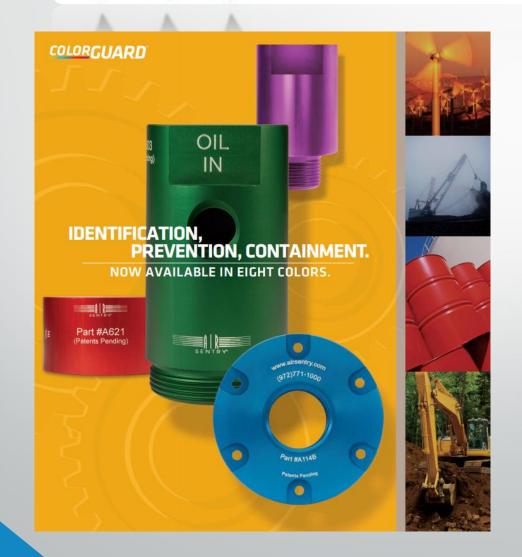

A Waukesha Bearings Business

Current Diverter Ring<sup>®</sup> & Motor Grounding Seal<sup>®</sup>

Divert it. Ground it. Protect it.

Air Mizer®

Sentinel<sup>™</sup> Floating Brush Seal (FBS)

Decrease Periodic Maintenance. Decrease Steam Leakage. Easy Installation.