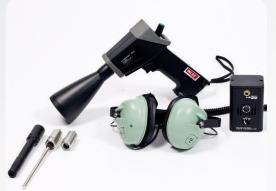

#### **Products:**

- Ultraprobes
- Analog Ultrasonic Detectors
- Digital Ultrasound Instruments
- Ultraprobe Grease Caddys
- **Training**

## **Applications:**

- Leak Detection
- Mechanical Inspection
- Electrical Inspection
- Steam Trap
- Valve Inspection