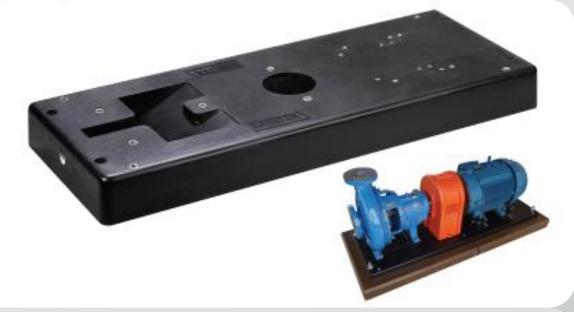

# CCORSTEK Amazing Solutions:

- Wet-End Pump Parts
  - Goulds
  - Durco
  - Allis-Chambers
  - Worthington
- Ceramic Plungers
- Pulsation & Surge Stabilizers

- Pump Baseplates
  - PoxyBase CC®
  - Mounting Kits
  - Pre-engineered or custom

## ZANITE PLUS POLYMER COMPOSITE

A base you can build on.