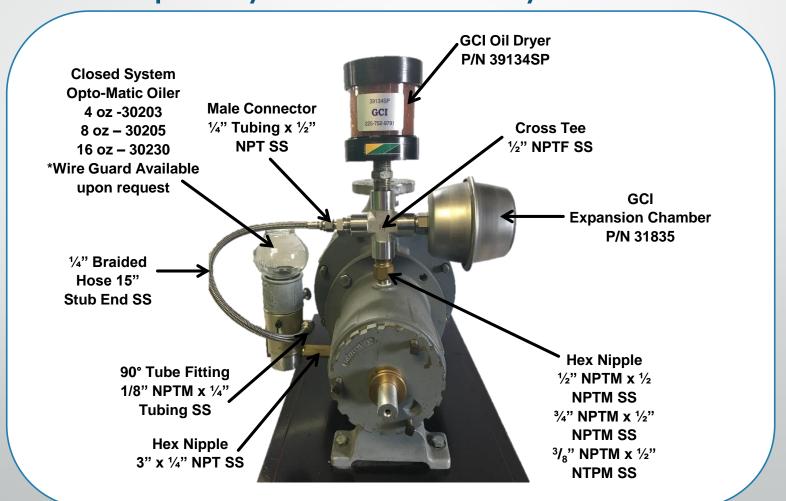

Bearings Business

Current Diverter Ring<sup>®</sup> & Motor Grounding Seal<sup>®</sup>



Divert it. Ground it. Protect it.

Air Mizer®



Sentinel<sup>™</sup> Floating Brush Seal (FBS)



Decrease Periodic Maintenance. Decrease Steam Leakage. Easy Installation.

No Product Loss: No Harmful Emissions.
No Contamination.



A Waukesha Bearings Business











#### **Products and Services:**

- Storage, Handling, and Identification
- **Constant Level Lubrication**
- **Grease Lubrication**
- **Visual Inspection**
- **Central Lubrication**
- **Oil Absorbent Products**
- **Contamination Control**
- Oil Sampling
- **Gravity Feed Oilers**
- Metalworking
- **Lab Instrumentation**
- Sensei









#### **Lubrication Program Assessment**









## **Specialty Products: Closed System Kits**





## **Specialty Products: Pump Parts**

GCI can supply OEM and aftermarket parts for many pumps like: Goulds, Durco, Worthinton, Ingersoll Rand

- Casings
- Frames
- Impellers
- Adapters
- Stuffing Boxes
- Shafts

















Fluid Management Systems

- Single Point Lubricators
- Oil Mist Systems















IF CONTAMINATION IS YOUR WORST ENEMY, GUARDIAN IS YOUR BEST FRIEND.



**Breathers** 

## WHITMORE®







## **Visual Oil Analysis:**

Quickly View the health and level of your oil.



## **Desiccant Breathers:**

Remove moisture from the headspace of your equipment.

## Fluid Handling:

Filter, transfer, and store fluids the clean way.









#### **Products:**

- Ultraprobes
- Analog Ultrasonic Detectors
- Digital Ultrasound Instruments
- Ultraprobe Grease Caddys
- **Tra