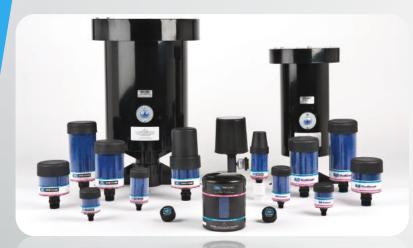

Fluid Management Systems

- Single Point Lubricators
- Oil Mist Systems

IF CONTAMINATION IS YOUR WORST ENEMY, GUARDIAN IS YOUR BEST FRIEND.

**Breathers** 